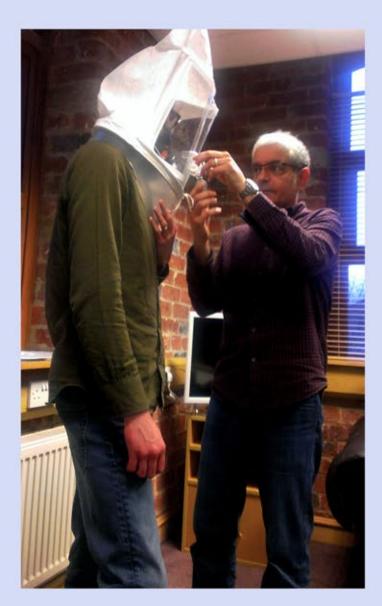

# **Qualitative Face Fit Train the Trainer**

Boss Training provide a qualitative face fitting train the trainer service for your employees.

If you provide respiratory protective equipment (RPE) to your employees then it is essential that you have documentary evidence to show the RPE fits the wearer.

This course aimed at operatives, supervisors and managers who require an in-depth knowledge of Face Fit Testing using Qualitative Fit Test Methods and common respiratory hazards in the workplace.

- Background to Face Fit Testing
- Legislation and Guidance, INDG479 (REV1) & HSG53
- Set-up and Testing of Equipment
- Fit Test Protocols and Procedures
- Fit Test Do's & Dont's
- The Sensitivity Test
- The 7 Face Fit Test Exercises
- Pass Levels
- Fit Test Failures and Re-Tests